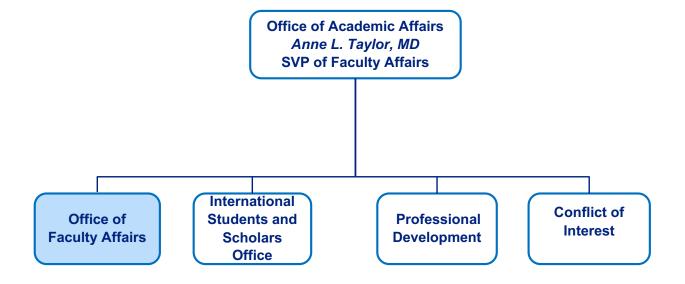

# Academic Affairs Organizational Structure

The **Office of Faculty Affairs** is the administrative arm of Academic Affairs.

It handles all process-oriented issues for the faculty, researchers, post-docs, and student officers and is responsible for ensuring compliance with university statutes and with state and federal law.

# **OFA Organizational Structure**

<sup>\*\*</sup> Provides support to OFA, reports to the Office of Academic Affairs