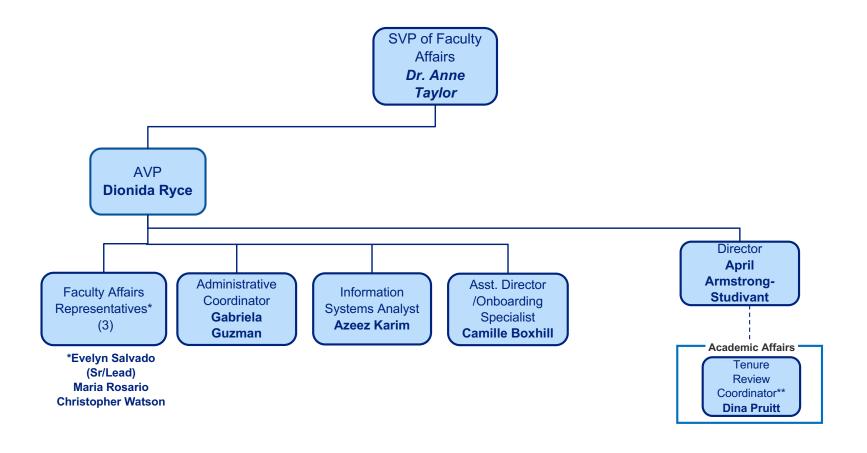

# **OFA Organizational Structure**

<sup>\*\*</sup> Provides support to OFA, reports to the Office of Academic Affairs

# OFA Staff and Key Responsibilities

# Staffing Level was increased from six to eight members

| OFA Staff                                                                                                      | Key Responsibilities                                                                                                                                                                                                                                                                                                                                                                                                                                                                                            |
|----------------------------------------------------------------------------------------------------------------|-----------------------------------------------------------------------------------------------------------------------------------------------------------------------------------------------------------------------------------------------------------------------------------------------------------------------------------------------------------------------------------------------------------------------------------------------------------------------------------------------------------------|
| Dionida Ryce<br>Asst. Vice President                                                                           | <ul> <li>Continuous improvement and change management initiatives</li> <li>Support on complex transactions, exceptions, difficult separations</li> <li>Communications management</li> <li>Conflict resolutions</li> <li>Compliance with policies, procedures and regulations of the University/affiliated organizations/external agencies</li> </ul>                                                                                                                                                            |
| April Armstrong-Studivant Director                                                                             | <ul> <li>Tenure nominations, non-tenure review processes and tenure clock issues</li> <li>CUMC COAP point of contact</li> <li>Trains CUMC employees on the appointment and promotions process and advising departments and their chairs as to promotion/tenure processes and possible review issues.</li> <li>Assists in overseeing compliance with policies, procedures and regulations of the University/affiliated organizations/external agencies</li> <li>Manages approvals of OFA transactions</li> </ul> |
| Camille Boxhill Assistant Director & Onboarding Specialist                                                     | <ul> <li>Management of the faculty onboarding process</li> <li>FOM COAP meetings</li> <li>NYPH appointments/RFAs</li> <li>Reciprocal Appointments with Weill Cornell</li> <li>Trains CUMC employees on the RFA process and FOM appointment and promotion process.</li> <li>Joint/interdisciplinary appointments</li> </ul>                                                                                                                                                                                      |
| Azeez Karim<br>Information Systems Analyst                                                                     | <ul> <li>Data integrity and verification</li> <li>Annual roster process</li> <li>Performs data analyses and report generation</li> <li>Postdoctoral Fellow Certificates of Training</li> <li>RAPS Support</li> </ul>                                                                                                                                                                                                                                                                                            |
| Faculty Affairs Representatives:<br>Evelyn Salvado <i>(Senior/Lead)</i><br>Christopher Watson<br>Maria Rosario | <ul> <li>Ensure faculty personnel transactions including new hires, title changes, pay adjustments, leaves of absence, and terminations are processed efficiently and accurately.</li> <li>Advisors to department FA administrators on CUMC and University policies and processes related to faculty transactions</li> </ul>                                                                                                                                                                                    |
| Gabriela Guzman<br>Administrative Coordinator                                                                  | <ul> <li>General information</li> <li>RAPS Support</li> <li>Short Term Visitor Registrations (Clinical and Research)</li> <li>Performs academic personnel employment credentials verifications</li> </ul>                                                                                                                                                                                                                                                                                                       |